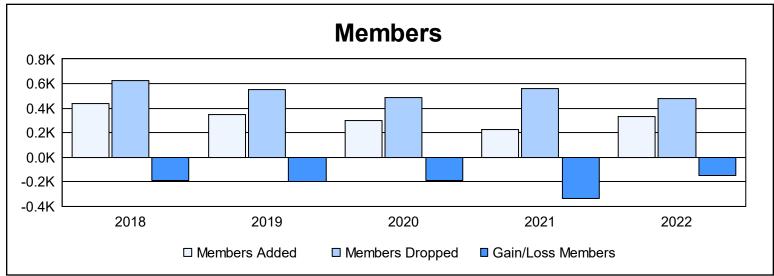

Multiple District 3 As of June 2022 Cumulative

| Year      | New<br>Clubs | Dropped<br>Clubs | Gain/<br>Loss<br>Clubs | New<br>Members | Charter<br>Members | Reinstate<br>Members | Transfer<br>Members | Total<br>Member<br>Added | Total<br>Members<br>Dropped | Gain/<br>Loss<br>Members |
|-----------|--------------|------------------|------------------------|----------------|--------------------|----------------------|---------------------|--------------------------|-----------------------------|--------------------------|
| 2017-2018 | 0            | 3                | -3                     | 378            | 10                 | 24                   | 25                  | 437                      | 624                         | -187                     |
| 2018-2019 | 0            | 7                | -7                     | 316            | 0                  | 15                   | 20                  | 351                      | 550                         | -199                     |
| 2019-2020 | 0            | 5                | -5                     | 220            | 2                  | 43                   | 32                  | 297                      | 484                         | -187                     |
| 2020-2021 | 0            | 7                | -7                     | 191            | 4                  | 10                   | 19                  | 224                      | 557                         | -333                     |
| 2021-2022 | 0            | 5                | -5                     | 281            | 0                  | 39                   | 12                  | 332                      | 481                         | -149                     |
| Average   | 0            | 5                | -5                     | 277            | 3                  | 26                   | 22                  | 328                      | 539                         | -211                     |