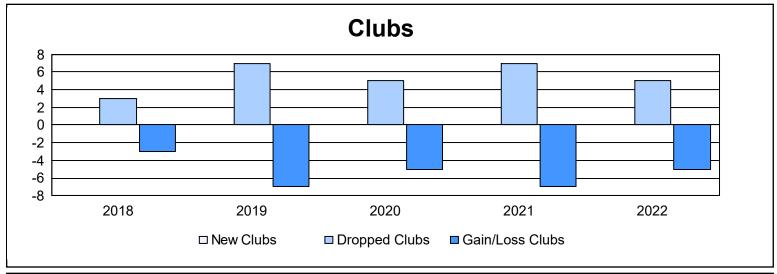

Multiple District 3 As of June 2022 Cumulative

| Year      | New<br>Clubs | Dropped<br>Clubs | Gain/<br>Loss<br>Clubs | New<br>Members | Charter<br>Members | Reinstate<br>Members | Transfer<br>Members | Total<br>Member<br>Added | Total<br>Members<br>Dropped | Gain/<br>Loss<br>Members |
|-----------|--------------|------------------|------------------------|----------------|--------------------|----------------------|---------------------|--------------------------|-----------------------------|--------------------------|
| 2017-2018 | 0            | 3                | -3                     | 378            | 10                 | 24                   | 25                  | 437                      | 624                         | -187                     |
| 2018-2019 | 0            | 7                | -7                     | 316            | 0                  | 15                   | 20                  | 351                      | 550                         | -199                     |
| 2019-2020 | 0            | 5                | -5                     | 220            | 2                  | 43                   | 32                  | 297                      | 484                         | -187                     |
| 2020-2021 | 0            | 7                | -7                     | 191            | 4                  | 10                   | 19                  | 224                      | 557                         | -333                     |
| 2021-2022 | 0            | 5                | -5                     | 281            | 0                  | 39                   | 12                  | 332                      | 481                         | -149                     |
| Average   | 0            | 5                | -5                     | 277            | 3                  | 26                   | 22                  | 328                      | 539                         | -211                     |